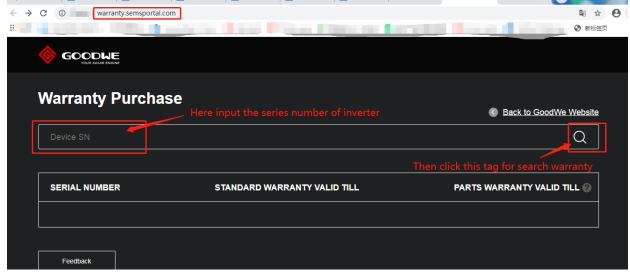

Choose the option "Warranty":

Click the search icon button on the webpage:

Input the inverter serial number below:

Download the warranty certificate which will include the 10-year warranty: