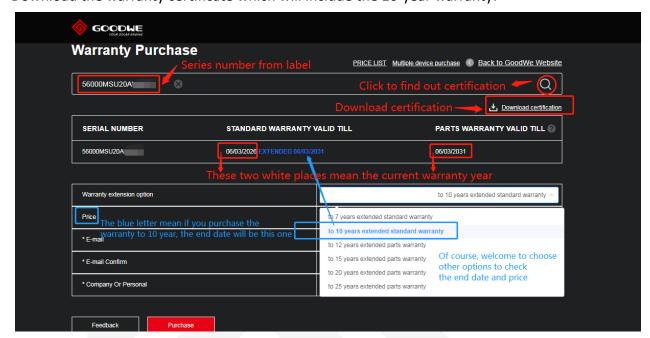

Choose the option "Warranty":

Click the search icon button on the webpage:

Input the inverter serial number below:

Download the warranty certificate which will include the 10-year warranty: